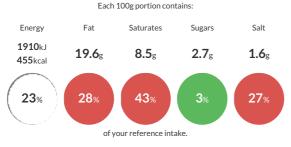

#### **Reference** Intake

Typical values per 100g : Energy 1910kJ 455kcal

### Nutritional Information

| Typical Values     | Per 100g          |
|--------------------|-------------------|
| Energy             | 1910kJ<br>455kCal |
| Carbohydrates      | 64g               |
| of which sugars    | 2.7g              |
| Fat                | 19.6g             |
| of which saturates | 8.5g              |
| Fibre              | 2.7g              |
| Protein            | 5.7g              |
| Salt               | 1.6g              |