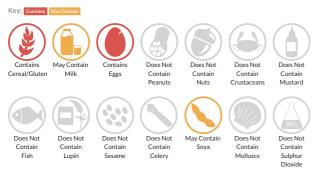

## Allergy Information

#### Ingredients

WHEAT Flour (WHEAT, Calcium, Iron, Niacin, Thiamin), Sugar, Vegetable Oil Blend (Palm & Rapeseed Oil), Reduced Fat Cocoa Powder (3.5%), Raising Agents (E500(ii), E450(i)), Dextrose, Maltodextrin, Colour (Caramel Powder), Dried Whole EGG Powder, Dried EGG White Powder, Chocolate Flavouring (0.35%), Flavouring.