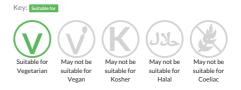

colate Cookie Mix, suitable for adding fruit pieces, choc chips etc. \*Just add water.

Traded Unit GTIN: 5028081002961 Internal GTIN: 5028081002442 Supplier: Middleton Foods Suppliers Product Code: CM0011

#### **Reference** Intake



Typical values per 100g : Energy 1910kJ 455kcal

### Nutritional Information

| Typical Values     | Per 100g          |
|--------------------|-------------------|
| Energy             | 1910kJ<br>455kCal |
| Carbohydrates      | 64g               |
| of which sugars    | 2.7g              |
| Fat                | 19.6g             |
| of which saturates | 8.5g              |
| Fibre              | 2.7g              |
| Protein            | 5.7g              |
| Salt               | 1.6g              |

## Allergy Information



### **Dietary Information**



#### Ingredients

WHEAT Flour (WHEAT, Calcium, Iron, Niacin, Thiamin), Sugar, Vegetable Oil Blend (Palm & Rapeseed Oil), Reduced Fat Cocoa Powder (3.5%), Raising Agents (E500(ii), E450(i)), Dextrose, Maltodextrin, Colour (Caramel Powder), Dried Whole EGG Powder, Dried EGG White Powder, Chocolate Flavouring (0.35%), Flavouring.