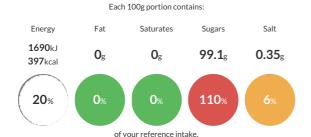

#### Reference Intake

Typical values per 100g: Energy 1690kJ 397kcal

#### **Nutritional Information**

| Typical Values     | Per 100g          |
|--------------------|-------------------|
| Energy             | 1690kJ<br>397kCal |
| Carbohydrates      | 99.1g             |
| of which sugars    | 99.1g             |
| Fat                | Og                |
| of which saturates | Og                |
| Fibre              | Og                |
| Protein            | Og                |
| Salt               | 0.35g             |