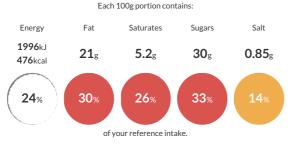

#### **Reference** Intake

Typical values per 100g : Energy 1996kJ 476kcal

## Nutritional Information

| Typical Values     | Per 100g          |
|--------------------|-------------------|
| Energy             | 1996kJ<br>476kCal |
| Carbohydrates      | 63g               |
| of which sugars    | 30g               |
| Fat                | 21g               |
| of which saturates | 5.2g              |
| Fibre              | 2.6g              |
| Protein            | 6.2g              |
| Salt               | 0.85g             |