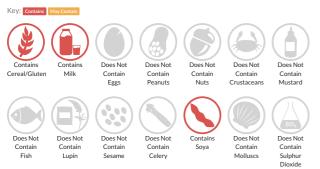

#### Allergen Statement

Suitable for vegetarians. Free from pork fats and alcohol. For allergens, including cereals containing gluten, see ingredients in **PURPLE**.

### Ingredients

WHEAT Flour, (WHEAT Flour, Calcium Carbonate, Niacin, Iron, Thiamin), MILK Chocolate Chunks (15%) (Sugar, Whole MILK Powder, Cocoa Butter, Cocoa Mass, Emulsifier (SOYA Lecithin), Natural Vanilla Flavouring), Sugar, Rapeseed Oil, Rolled OATS, Invert Sugar Syrup, Butter (MILK), Raising Agents (Potassium Carbonates, Sodium Carbonates), Skimmed MILK Powder, Salt, Flavouring.