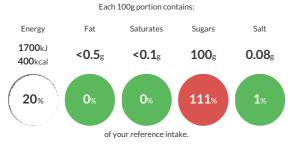

#### **Reference** Intake

Typical values per 100g : Energy 1700kJ 400kcal

## Nutritional Information

| Typical Values     | Per 100g          |
|--------------------|-------------------|
| Energy             | 1700kJ<br>400kCal |
| Carbohydrates      | 100g              |
| of which sugars    | 100g              |
| Fat                | <0.5g             |
| of which saturates | <0.1g             |
| Fibre              | -g                |
| Protein            | <0.5g             |
| Salt               | 0.08g             |