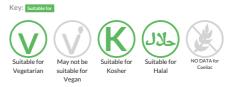

TE 2.5kg

FINEST BELGIAN MILK COUVERTURE CHOCOLATE

 Traded Unit GTIN:
 5410522513520
 Internal GTIN:
 5410522513530
 Supplier:
 Barry Callebaut Belgium NV & IBC Belgium
 Suppliers Product Code:
 823-E4-U1

#### **Reference** Intake



Typical values per 100g : Energy 2356kJ 563kcal

### Nutritional Information

| Typical Values     | Per 100g          |
|--------------------|-------------------|
| Energy             | 2356kJ<br>563kCal |
| Carbohydrates      | 50.9g             |
| of which sugars    | 49.9g             |
| Fat                | 36.2g             |
| of which saturates | 21.8g             |
| Fibre              | 2.1g              |
| Protein            | 7g                |
| Salt               | 0.21g             |

### Allergy Information



## **Dietary Information**



#### Ingredients

Cocoa Mass 11.0%, Sugar 42.0%, Cocoa butter 24.0%, Whole MILK powder 22.5%, Emulsifier SOYA lecithin <1%, Natural vanilla Flavouring <1%