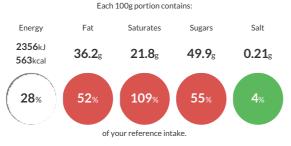

#### **Reference** Intake

Typical values per 100g : Energy 2356kJ 563kcal

### Nutritional Information

| Typical Values     | Per 100g          |
|--------------------|-------------------|
| Energy             | 2356kJ<br>563kCal |
| Carbohydrates      | 50.9g             |
| of which sugars    | 49.9g             |
| Fat                | 36.2g             |
| of which saturates | 21.8g             |
| Fibre              | 2.1g              |
| Protein            | 7g                |
| Salt               | 0.21g             |