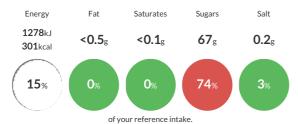

### Each 100g portion contains:

Typical values per 100g: Energy 1278kJ 301kcal

### **Nutritional Information**

| Typical Values     | Per 100g          |
|--------------------|-------------------|
| Energy             | 1278kJ<br>301kCal |
| Carbohydrates      | 69g               |
| of which sugars    | 67g               |
| Fat                | <0.5g             |
| of which saturates | <0.1g             |
| Fibre              | -g                |
| Protein            | 1.4g              |
| Salt               | 0.2g              |