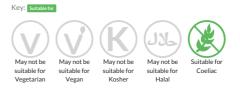

t Product Name: Magnum Almond

Ice cream with vanilla from Madagascar coated with milk chocolate (29%) and almonds (5%)

Traded Unit GTIN: - Internal GTIN: Supplier: Unilever Suppliers Product Code: 28486001

### **Reference** Intake



Typical values per 100g : Energy 1399kJ 335kcal

## Nutritional Information

| Typical Values     | Per 100g          |
|--------------------|-------------------|
| Energy             | 1399kJ<br>335kCal |
| Carbohydrates      | 31g               |
| of which sugars    | 26g               |
| Fat                | 21g               |
| of which saturates | 13g               |
| Fibre              | -g                |
| Protein            | 4.8g              |
| Salt               | 0.11g             |

## Allergy Information



### **Dietary Information**



#### Gluten Claim

Gluten content is less than 20ppm.

## Ingredients

Ingredients: Reconstituted skimmed MILK, sugar, cocoa butter<sup>1</sup>, glucose syrup, ALMONDS, coconut oil, skimmed MILK powder, butter oil (MILK), fructose, skimmed MILK powder or concentrate, cocoa mass<sup>1</sup>, whey solids (MILK), emulsifiers (E471, E442, E476), stabilisers (E410, E412, E407), exhausted vanilla bean pieces, natural vanilla flavouring<sup>1</sup> (with MILK), flavouring, colour (E160a).