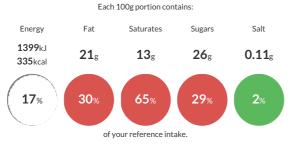

### **Reference** Intake

Typical values per 100g : Energy 1399kJ 335kcal

## Nutritional Information

| Typical Values     | Per 100g          |
|--------------------|-------------------|
| Energy             | 1399kJ<br>335kCal |
| Carbohydrates      | 31g               |
| of which sugars    | 26g               |
| Fat                | 21g               |
| of which saturates | 13g               |
| Fibre              | -g                |
| Protein            | 4.8g              |
| Salt               | 0.11g             |