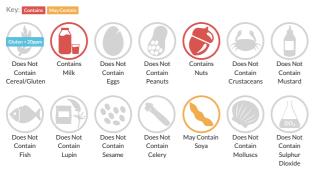

s.

# Magnum Almond 100ml

Short Product Name: Magnum Almond

Ice cream with vanilla from Madagascar coated with milk chocolate (29%) and almonds (5%)

Traded Unit GTIN: - Internal GTIN: Supplier: Unilever Suppliers Product Code: 28486001

### **Reference** Intake



Typical values per 100g : Energy 1399kJ 335kcal

## Nutritional Information

| Typical Values     | Per 100g          |
|--------------------|-------------------|
| Energy             | 1399kJ<br>335kCal |
| Carbohydrates      | 31g               |
| of which sugars    | 26g               |
| Fat                | 21g               |
| of which saturates | 13g               |
| Fibre              | -g                |
| Protein            | 4.8g              |
| Salt               | 0.11g             |

## Allergy Information



### **Dietary Information**



#### Gluten Claim

Gluten content is less than 20ppm.

## Ingredients

Ingredients: Reconstituted skimmed MILK, sugar, cocoa butter<sup>1</sup>, glucose syrup, ALMONDS, coconut oil, skimmed MILK powder, butter oil (MILK), fructose, skimmed MILK powder or concentrate, cocoa mass<sup>1</sup>, whey solids (MILK), emulsifiers (E471, E442, E476), stabilisers (E410, E412, E407), exhausted vanilla bean pieces, natural vanilla flavouring<sup>1</sup> (with MILK), flavouring, colour (E160a).