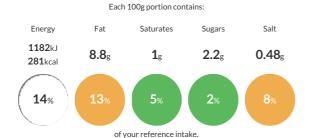

#### Reference Intake

Typical values per 100g: Energy 1182kJ 281kcal

#### **Nutritional Information**

| Typical Values     | Per 100g          |
|--------------------|-------------------|
| Energy             | 1182kJ<br>281kCal |
| Carbohydrates      | 47g               |
| of which sugars    | 2.2g              |
| Fat                | 8.8g              |
| of which saturates | 1g                |
| Fibre              | 2g                |
| Protein            | 2.4g              |
| Salt               | 0.48g             |