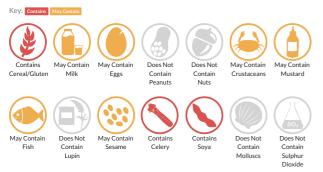

# Allergy Information

#### Allergen Statement

Produced in a factory which also handles SESAME, FISH, CRUSTACEANS, MUSTARD, SULPHITES, MILK, EGGS.