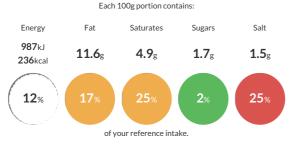

#### **Reference** Intake

Typical values per 100g : Energy 987kJ 236kcal

## Nutritional Information

| Typical Values     | Per 100g         |
|--------------------|------------------|
| Energy             | 987kJ<br>236kCal |
| Carbohydrates      | 13.5g            |
| of which sugars    | 1.7g             |
| Fat                | 11.6g            |
| of which saturates | 4.9g             |
| Fibre              | -g               |
| Protein            | 18.6g            |
| Salt               | 1.5g             |