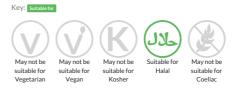

coated in southern fried, spiced breadcrumbs, deep frozen

 Traded Unit GTIN:
 15060329699318
 Internal GTIN:
 5060329699311
 Supplier:
 Tyson Foods Products Limited (Previously Invicta)
 Suppliers Product Code:
 670391

#### **Reference** Intake



Typical values per 100g : Energy 987kJ 236kcal

## Nutritional Information

| Typical Values     | Per 100g         |
|--------------------|------------------|
| Energy             | 987kJ<br>236kCal |
| Carbohydrates      | 13.5g            |
| of which sugars    | 1.7g             |
| Fat                | 11.6g            |
| of which saturates | 4.9g             |
| Fibre              | -g               |
| Protein            | 18.6g            |
| Salt               | 1.5g             |

# Allergy Information



# **Dietary Information**



#### Allergen Statement

Produced in a factory which also handles SESAME, FISH, CRUSTACEANS, MUSTARD, SULPHITES, MILK, EGGS.

### Ingredients

Chicken Breast (64%), WHEAT Flour, Breadcrumb (WHEAT Flour, Sugar, SOY Flour, SOYBEAN Oil, Salt, Colour (Caramel), Yeast), Water, Palm Oil, Spices & Spice Extracts (Onion, Garlic, Black Pepper, White Pepper, CELERY), Salt, Sugar, Modified Tapioca Starch, Raising Agents (Sodium Acid Pyrophosphate, Sodium Bicarbonate), Yeast Extract (contains Salt), Dextrose, Thickener (Guar Gum), Stabiliser (Sodium Tripolyphosphate), Vegetable Shortening (Non Hydrogenated Palm Oil), Colour (Paprika Extract)