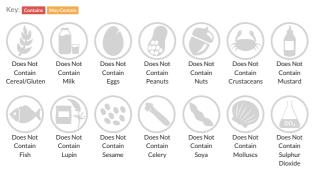

.

# Laila Arborio Rice 6x2kg

Short Product Name: Arborio Rice

Off-white creamy coloured grains of risotto rice.

 Traded Unit GTIN:
 05020580122966
 Internal GTIN:
 5020580122959
 Supplier:
 Surya Foods
 Suppliers Product Code:
 24391

#### **Reference** Intake



Typical values per 100g : Energy 1602kJ 377kcal

## Nutritional Information

| Typical Values     | Per 100g          |
|--------------------|-------------------|
| Energy             | 1602kJ<br>377kCal |
| Carbohydrates      | 85g               |
| of which sugars    | <0.5g             |
| Fat                | 1g                |
| of which saturates | 0.21g             |
| Fibre              | -g                |
| Protein            | 6.4g              |
| Salt               | <0.01g            |

## Allergy Information



### **Dietary Information**



Allergen Statement n/a

#### Ingredients

Arborio Rice