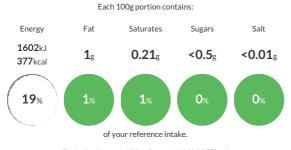

#### **Reference** Intake

Typical values per 100g : Energy 1602kJ 377kcal

## Nutritional Information

| Typical Values     | Per 100g          |
|--------------------|-------------------|
| Energy             | 1602kJ<br>377kCal |
| Carbohydrates      | 85g               |
| of which sugars    | <0.5g             |
| Fat                | 1g                |
| of which saturates | 0.21g             |
| Fibre              | -g                |
| Protein            | 6.4g              |
| Salt               | <0.01g            |