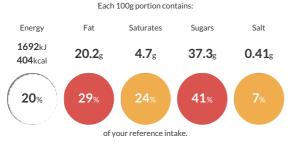

#### **Reference** Intake

Typical values per 100g : Energy 1692kJ 404kcal

# Nutritional Information

| Typical Values     | Per 100g          |
|--------------------|-------------------|
| Energy             | 1692kJ<br>404kCal |
| Carbohydrates      | 51.8g             |
| of which sugars    | 37.3g             |
| Fat                | 20.2g             |
| of which saturates | 4.7g              |
| Fibre              | 0.8g              |
| Protein            | 3.4g              |
| Salt               | 0.41g             |