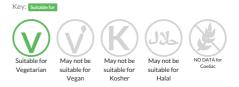

ith buttercream frosting finished with white chocolate shavings and freeze-dried blueberries.

Traded Unit GTIN: 5060082387654 Internal GTIN: Supplier: Sussex Bakes Ltd (More Food) Suppliers Product Code: WS358

#### **Reference** Intake



Typical values per 100g : Energy 1692kJ 404kcal

# Nutritional Information

| Typical Values     | Per 100g          |
|--------------------|-------------------|
| Energy             | 1692kJ<br>404kCal |
| Carbohydrates      | 51.8g             |
| of which sugars    | 37.3g             |
| Fat                | 20.2g             |
| of which saturates | 4.7g              |
| Fibre              | 0.8g              |
| Protein            | 3.4g              |
| Salt               | 0.41g             |

# Allergy Information



# **Dietary Information**



### Ingredients

Sugar, Wheat Flour (<b>WHEAT </b>Flour, Calcium Carbonate, Iron, Niacin, Thiamin), Pasteurised Whole <b>EGG</b>, Rapeseed Oil, Margarine (Vegetable Oils (Palm, Rapeseed), Water, Emulsifier (Mono- and Diglycerides of Fatty Acids)), Water, Blueberry Fruit Filling (7%) (Blueberry (60%), Water, Sugar, Modified Starch, Citric Acid, Natural Flavouring, Preservative (Potassium Sorbate)), **IQF** Blueberries (1.5%), Lemon Flavour Curd, (Glucose-Fructose Syrup, Sugar, Water, Margarine (Palm Oil, Rapeseed Oil, Water, Palm Stearin), Cornflour, Acidity Regulators (Citric Acid, Trisodium Citrate), Dried Whole <b>EGG</b>, Gelling Agent (Pectin), Colours (Lutein, Curcumin), Natural Flavouring), Butter (<b>MILK</b>, <b>WHEAT </b>Starch, Lemon Juice (Lemon Juice, Preservative (Potassium