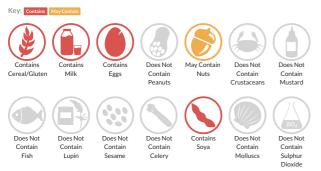

# Allergy Information

### Ingredients

Sugar, Wheat Flour (<b>WHEAT </b>Flour, Calcium Carbonate, Iron, Niacin, Thiamin), Pasteurised Whole <b>EGG</b>, Rapeseed Oil, Margarine (Vegetable Oils (Palm, Rapeseed), Water, Emulsifier (Mono- and Diglycerides of Fatty Acids)), Water, Blueberry Fruit Filling (7%) (Blueberry (60%), Water, Sugar, Modified Starch, Citric Acid, Natural Flavouring, Preservative (Potassium Sorbate)), **IQF** Blueberries (1.5%), Lemon Flavour Curd, (Glucose-Fructose Syrup, Sugar, Water, Margarine (Palm Oil, Rapeseed Oil, Water, Palm Stearin), Cornflour, Acidity Regulators (Citric Acid, Trisodium Citrate), Dried Whole <b>EGG</b>, Gelling Agent (Pectin), Colours (Lutein, Curcumin), Natural Flavouring), Butter (<b>MILK</b>, <b>WHEAT </b>Starch, Lemon Juice (Lemon Juice, Preservative (Potassium Metabisulphate)), Humectant (Glycorol), Raising Agents (Disodium Diphosphate, Potassium Carbonates, Sodium Hydrogen Carbonate), Modified Potato Starch, Whey Powder (<b>MILK</b>), Emulsifiers (Mono- and Diglycerides of Fatty Acids, Sodium Stearoyl-2-lactylate), <b>WHEAT </b> Suff Coco Butter, Whole <b>SOYA </b> WHEAT </b> Nuhre Carbonate, Sodium Carbonate, Sodium Carbonate, Sodium Carbonate, Modified Potato Starch, Whole <b>MILK </b>), Whey Powder (<b>MILK </b>), Kney Powder (<b>MILK </b>), Kney Powder (<b>MILK </b>), Kney Powder (<b>Developments), Freeze-Dried Blueberries.