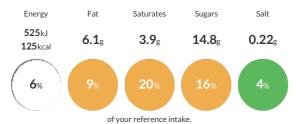

### Reference Intake

#### Each 100g portion contains:

Typical values per 100g: Energy 525kJ 125kcal

### **Nutritional Information**

| Typical Values     | Per 100g         |
|--------------------|------------------|
| Energy             | 525kJ<br>125kCal |
| Carbohydrates      | 16.1g            |
| of which sugars    | 14.8g            |
| Fat                | 6.1g             |
| of which saturates | 3.9g             |
| Fibre              | 0.06g            |
| Protein            | 2.3g             |
| Salt               | 0.22g            |