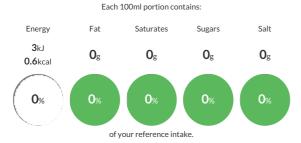

#### Reference Intake

Typical values per 100ml: Energy 3kJ 0.6kcal

## **Nutritional Information**

| Typical Values     | Per 100ml      |
|--------------------|----------------|
| Energy             | 3kJ<br>0.6kCal |
| Carbohydrates      | Og             |
| of which sugars    | Og             |
| Fat                | Og             |
| of which saturates | Og             |
| Fibre              | -g             |
| Protein            | Og             |
| Salt               | Og             |