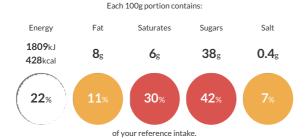

#### Reference Intake

Typical values per 100g: Energy 1809kJ 428kcal

### Nutritional Information

| Typical Values     | Per 100g          |
|--------------------|-------------------|
| Energy             | 1809kJ<br>428kCal |
| Carbohydrates      | 81g               |
| of which sugars    | 38g               |
| Fat                | 8g                |
| of which saturates | 6g                |
| Fibre              | 1.7g              |
| Protein            | 7.5g              |
| Salt               | 0.4g              |