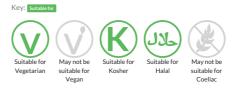

ions.

# 24 CIABATTA RUSTIQUE 280G

Short Product Name: CIABATTA RUSTIQUE

NA

Traded Unit GTIN: 3516870108700 Internal GTIN: Supplier: Planète Pain Suppliers Product Code: 10870-PPR250

#### **Reference** Intake



Typical values per 100g : Energy 1072kJ 252.9kcal

## Nutritional Information

| Typical Values     | Per 100g            |
|--------------------|---------------------|
| Energy             | 1072kJ<br>252.9kCal |
| Carbohydrates      | 51.91g              |
| of which sugars    | Зg                  |
| Fat                | 1.57g               |
| of which saturates | 0.14g               |
| Fibre              | -g                  |
| Protein            | 7.79g               |
| Salt               | 1.3g                |

## Allergy Information



## **Dietary Information**



#### Ingredients

WHEAT flour, water, salt, yeast, WHEAT GLUTEN, devitalized dehydrated WHEAT sourdough, malted WHEAT flour, hydrolyzed WHEAT proteins, enzymes.