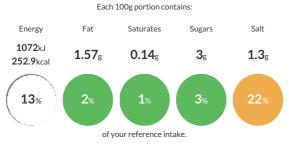

#### **Reference** Intake

Typical values per 100g : Energy 1072kJ 252.9kcal

## Nutritional Information

| Typical Values     | Per 100g            |
|--------------------|---------------------|
| Energy             | 1072kJ<br>252.9kCal |
| Carbohydrates      | 51.91g              |
| of which sugars    | Зg                  |
| Fat                | 1.57g               |
| of which saturates | 0.14g               |
| Fibre              | -g                  |
| Protein            | 7.79g               |
| Salt               | 1.3g                |