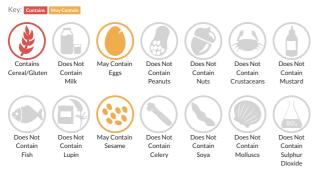

## Allergy Information

#### Ingredients

WHEAT flour, water, salt, yeast, WHEAT GLUTEN, devitalized dehydrated WHEAT sourdough, malted WHEAT flour, hydrolyzed WHEAT proteins, enzymes.