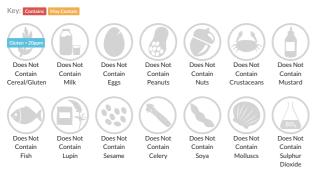

White Flour Blend. Freee by Doves Farm brand. A wheat free & naturally gluten free fine white flour with brown flecks

Traded Unit GTIN: 05011766110181 Internal GTIN: 5011766010139 Supplier: Doves Farm Foods Suppliers Product Code: GFREMP

#### **Reference** Intake



Typical values per 100g : Energy 1498kJ 353kcal

# Nutritional Information

| Typical Values     | Per 100g          |
|--------------------|-------------------|
| Energy             | 1498kJ<br>353kCal |
| Carbohydrates      | 80g               |
| of which sugars    | 0.2g              |
| Fat                | 1.3g              |
| of which saturates | 0.3g              |
| Fibre              | 0.8g              |
| Protein            | 5g                |
| Salt               | 0.03g             |

# Allergy Information



#### **Dietary Information**



#### Gluten Claim

Gluten content is less than 20ppm.

# Ingredients

Gluten Free Flour Blend (Rice, Potato, Tapioca, Maize, Buckwheat)