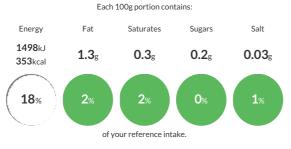

#### **Reference** Intake

Typical values per 100g : Energy 1498kJ 353kcal

# Nutritional Information

| Typical Values     | Per 100g          |
|--------------------|-------------------|
| Energy             | 1498kJ<br>353kCal |
| Carbohydrates      | 80g               |
| of which sugars    | 0.2g              |
| Fat                | 1.3g              |
| of which saturates | 0.3g              |
| Fibre              | 0.8g              |
| Protein            | 5g                |
| Salt               | 0.03g             |