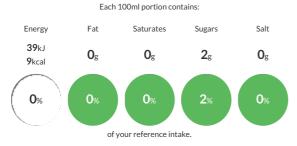

### Reference Intake

Typical values per 100ml: Energy 39kJ 9kcal

#### **Nutritional Information**

| Typical Values     | Per 100ml     |
|--------------------|---------------|
| Energy             | 39kJ<br>9kCal |
| Carbohydrates      | 2g            |
| of which sugars    | 2g            |
| Fat                | Og            |
| of which saturates | Og            |
| Fibre              | -g            |
| Protein            | Og            |
| Salt               | Og            |