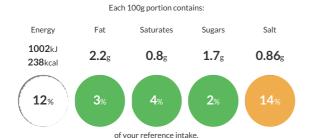

#### Reference Intake

Typical values per 100g: Energy 1002kJ 238kcal

#### **Nutritional Information**

| Typical Values     | Per 100g          |
|--------------------|-------------------|
| Energy             | 1002kJ<br>238kCal |
| Carbohydrates      | 45g               |
| of which sugars    | 1.7g              |
| Fat                | 2.2g              |
| of which saturates | 0.8g              |
| Fibre              | 3.5g              |
| Protein            | 9.7g              |
| Salt               | 0.86g             |