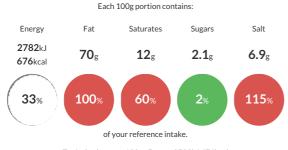

#### **Reference** Intake

Typical values per 100g : Energy 2782kJ 676kcal

### Nutritional Information

| Typical Values     | Per 100g          |
|--------------------|-------------------|
| Energy             | 2782kJ<br>676kCal |
| Carbohydrates      | 5g                |
| of which sugars    | 2.1g              |
| Fat                | 70g               |
| of which saturates | 12g               |
| Fibre              | -g                |
| Protein            | 3.3g              |
| Salt               | 6.9g              |