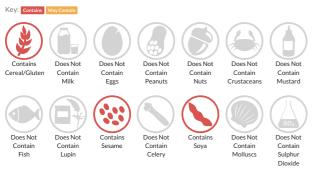

## Allergy Information

#### Allergen Statement ALLERGENS IN BOLD/CAPITALS

#### Ingredients

SOYBEAN Oil, Dehydrated Garlic 6%, Dried Chilli Peppers 5%, Salted Chilli Peppers 5% (Shilli Peppers 80%, Salt). SOY Sauce (Water, Salt SOYBEANS, WHEAT Flour). SESAME Oil, Salt, Sugar, Natural Flavouring, Flavour Enhances (Disodium Inosinate, Disodium Guanylate).