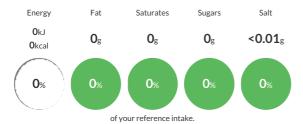

## Each 100g portion contains:

Typical values per 100g: Energy 0kJ 0kcal

## **Nutritional Information**

| Typical Values     | Per 100g     |
|--------------------|--------------|
| Energy             | 0kJ<br>0kCal |
| Carbohydrates      | Og           |
| of which sugars    | Og           |
| Fat                | Og           |
| of which saturates | Og           |
| Fibre              | -g           |
| Protein            | Og           |
| Salt               | <0.01g       |