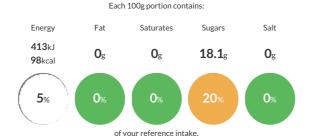

#### Reference Intake

Typical values per 100g: Energy 413kJ 98kcal

#### **Nutritional Information**

| Typical Values     | Per 100g        |
|--------------------|-----------------|
| Energy             | 413kJ<br>98kCal |
| Carbohydrates      | 22.7g           |
| of which sugars    | 18.1g           |
| Fat                | Og              |
| of which saturates | Og              |
| Fibre              | 1.8g            |
| Protein            | 0.8g            |
| Salt               | Og              |