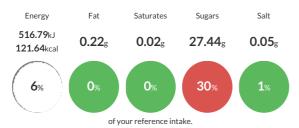

#### Reference Intake

### Each 100g portion contains:

Typical values per 100g: Energy 516.79kJ 121.64kcal

#### Nutritional Information

| Typical Values     | Per 100g               |
|--------------------|------------------------|
| Energy             | 516.79kJ<br>121.64kCal |
| Carbohydrates      | 30.46g                 |
| of which sugars    | 27.44g                 |
| Fat                | 0.22g                  |
| of which saturates | 0.02g                  |
| Fibre              | 1.66g                  |
| Protein            | 1.02g                  |
| Salt               | 0.05g                  |