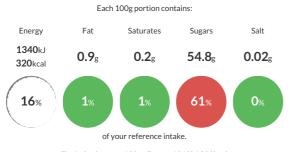

## **Reference** Intake

Typical values per 100g : Energy 1340kJ 320kcal

# Nutritional Information

| Typical Values     | Per 100g          |
|--------------------|-------------------|
| Energy             | 1340kJ<br>320kCal |
| Carbohydrates      | 72.5g             |
| of which sugars    | 54.8g             |
| Fat                | 0.9g              |
| of which saturates | 0.2g              |
| Fibre              | <0.5g             |
| Protein            | <0.5g             |
| Salt               | 0.02g             |