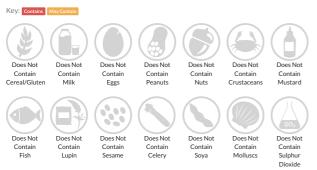

s and conditions.

## STRAWBERRY SLICE 22G RETAIL

Short Product Name:

Strawberry Slice is obtained by the lyophilization of strawberries

Traded Unit GTIN: - Internal GTIN: Supplier: Cheese Cellar (H&B Foods) Suppliers Product Code: FP039

## **Reference** Intake



Typical values per 100g : Energy 1340kJ 320kcal

# Nutritional Information

| Typical Values     | Per 100g          |
|--------------------|-------------------|
| Energy             | 1340kJ<br>320kCal |
| Carbohydrates      | 72.5g             |
| of which sugars    | 54.8g             |
| Fat                | 0.9g              |
| of which saturates | 0.2g              |
| Fibre              | <0.5g             |
| Protein            | <0.5g             |
| Salt               | 0.02g             |

## Allergy Information



### **Dietary Information**



### Ingredients

Strawberries 100%