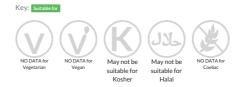

hort Product Name: 100% Beef Burger

Frozen 100% Beef Burger suitable to cook from frozen

 Traded Unit GTIN:
 5060385710340
 Internal GTIN:
 Supplier:
 Gourmet Island
 Suppliers Product Code:
 GIB100306R1

#### **Reference** Intake



Typical values per 100g : Energy 1110kJ 268kcal

## Nutritional Information

| Typical Values     | Per 100g          |
|--------------------|-------------------|
| Energy             | 1110kJ<br>268kCal |
| Carbohydrates      | 0.3g              |
| of which sugars    | 0.1g              |
| Fat                | 21.8g             |
| of which saturates | 8.8g              |
| Fibre              | 0.1g              |
| Protein            | 17.5g             |
| Salt               | 0.63g             |

### Allergy Information



### **Dietary Information**



#### Ingredients

Beef (98%) (Water, Salt), Seasoning (Pea Fibre, Stabiliser (E451(i)), Salt, Rusk (Wheat Flour (WHEAT Flour, Calcium Carbonate, Iron, Niacin, Thiamin), Salt), Onion, Dextrose, Pepper, Flavouring (SOYA), Antioxidant (E301)), Salt.