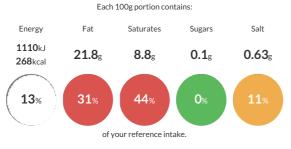

#### **Reference** Intake

Typical values per 100g : Energy 1110kJ 268kcal

## Nutritional Information

| Typical Values     | Per 100g          |
|--------------------|-------------------|
| Energy             | 1110kJ<br>268kCal |
| Carbohydrates      | 0.3g              |
| of which sugars    | 0.1g              |
| Fat                | 21.8g             |
| of which saturates | 8.8g              |
| Fibre              | 0.1g              |
| Protein            | 17.5g             |
| Salt               | 0.63g             |