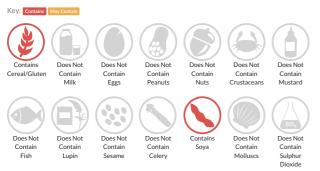

### Allergy Information

#### Ingredients

Beef (98%) (Water, Salt), Seasoning (Pea Fibre, Stabiliser (E451(i)), Salt, Rusk (Wheat Flour (WHEAT Flour, Calcium Carbonate, Iron, Niacin, Thiamin), Salt), Onion, Dextrose, Pepper, Flavouring (SOYA), Antioxidant (E301)), Salt.