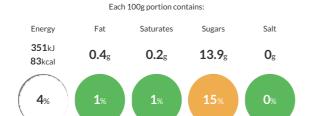

#### Reference Intake

of your reference intake. Typical values per 100g: Energy 351kJ 83kcal

### **Nutritional Information**

| Typical Values     | Per 100g        |
|--------------------|-----------------|
| Energy             | 351kJ<br>83kCal |
| Carbohydrates      | 18.2g           |
| of which sugars    | 13.9g           |
| Fat                | 0.4g            |
| of which saturates | 0.2g            |
| Fibre              | 1.8g            |
| Protein            | 0.8g            |
| Salt               | Og              |