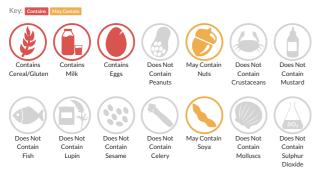

## Allergy Information

#### Allergen Statement

Allergy advice: For allergens, Including cereals containing gluten, see ingredients in **BOLD**. May contain nuts, soya and gluten (from oats and barley).