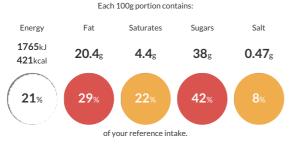

#### **Reference** Intake

Typical values per 100g : Energy 1765kJ 421kcal

### Nutritional Information

| Typical Values     | Per 100g          |
|--------------------|-------------------|
| Energy             | 1765kJ<br>421kCal |
| Carbohydrates      | 55.3g             |
| of which sugars    | 38g               |
| Fat                | 20.4g             |
| of which saturates | 4.4g              |
| Fibre              | 0.7g              |
| Protein            | 3.8g              |
| Salt               | 0.47g             |