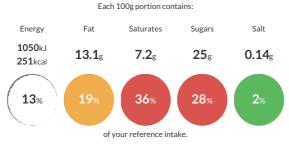

#### **Reference** Intake

Typical values per 100g : Energy 1050kJ 251kcal

# Nutritional Information

| Typical Values     | Per 100g          |
|--------------------|-------------------|
| Energy             | 1050kJ<br>251kCal |
| Carbohydrates      | 29.5g             |
| of which sugars    | 25g               |
| Fat                | 13.1g             |
| of which saturates | 7.2g              |
| Fibre              | 0.5g              |
| Protein            | 3.3g              |
| Salt               | 0.14g             |