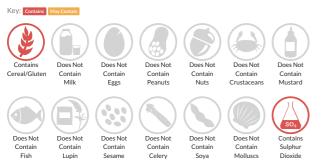

#### Allergy Information

## Ingredients

Pork (50%), Water, Rusk, [WHEAT FLOUR (WHEAT FLOUR, Calcium Carbonate, Iron Niacin, Thiamin), Salt, Raising Agent (E503)], Pork Fat, "Honey roast Seasoning" [Contains: Salt, Sugar, Stabiliser [E451], Dextrose, Spices (White Pepper, Ginger, Nutmeg), Preservative (Sodium SULPHITE), Yeast Extract, Flavouring, Spice Extract, Honey Powder], Water, Salt, Filled into a UK edible beef collagen casing ([Beef Protein, Stabiliser (Cellulose)].