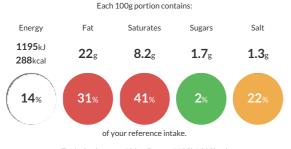

#### **Reference** Intake

Typical values per 100g : Energy 1195kJ 288kcal

## Nutritional Information

| Typical Values     | Per 100g          |
|--------------------|-------------------|
| Energy             | 1195kJ<br>288kCal |
| Carbohydrates      | 11g               |
| of which sugars    | 1.7g              |
| Fat                | 22g               |
| of which saturates | 8.2g              |
| Fibre              | 0.8g              |
| Protein            | 11g               |
| Salt               | 1.3g              |