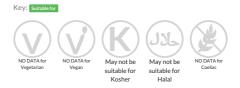

ort Product Name: Prime Pork Jumbo Sausages 4.54Kg

Prime Pork Pork Sausages 4.54 kg approx. 40 sausages

Traded Unit GTIN: - Internal GTIN: Supplier: Korker Sausages Ltd Suppliers Product Code: PPJ/4.54KG

#### **Reference** Intake



Typical values per 100g : Energy 1195kJ 288kcal

## Nutritional Information

| Typical Values     | Per 100g          |
|--------------------|-------------------|
| Energy             | 1195kJ<br>288kCal |
| Carbohydrates      | 11g               |
| of which sugars    | 1.7g              |
| Fat                | 22g               |
| of which saturates | 8.2g              |
| Fibre              | 0.8g              |
| Protein            | 11g               |
| Salt               | 1.3g              |

#### Allergy Information



## **Dietary Information**



## Ingredients

Pork (50%), Water, Rusk, [WHEAT FLOUR (WHEAT FLOUR, Calcium Carbonate, Iron Niacin, Thiamin), Salt, Raising Agent (E503)], Pork Fat, "Honey roast Seasoning" [Contains: Salt, Sugar, Stabiliser [E451], Dextrose, Spices (White Pepper, Ginger, Nutmeg), Preservative (Sodium SULPHITE), Yeast Extract, Flavouring, Spice Extract, Honey Powder], Water, Salt, Filled into a UK edible beef collagen casing ([Beef Protein, Stabiliser (Cellulose)].