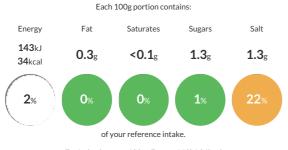

#### **Reference** Intake

Typical values per 100g : Energy 143kJ 34kcal

## Nutritional Information

| Typical Values     | Per 100g        |
|--------------------|-----------------|
| Energy             | 143kJ<br>34kCal |
| Carbohydrates      | 4.3g            |
| of which sugars    | 1.3g            |
| Fat                | 0.3g            |
| of which saturates | <0.1g           |
| Fibre              | 2.6g            |
| Protein            | 1.3g            |
| Salt               | 1.3g            |