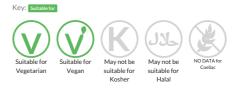

ct Name: Sauerkraut

Chopped white cabbage fermented in brine, blanched with brine, pasteurised.

 Traded Unit GTIN:
 05019729000418
 Internal GTIN:
 4012200505656
 Supplier:
 R.H.Amar & Co Limited
 Suppliers Product Code:
 KU115

#### **Reference** Intake



Typical values per 100g : Energy 143kJ 34kcal

## Nutritional Information

| Typical Values     | Per 100g        |
|--------------------|-----------------|
| Energy             | 143kJ<br>34kCal |
| Carbohydrates      | 4.3g            |
| of which sugars    | 1.3g            |
| Fat                | 0.3g            |
| of which saturates | <0.1g           |
| Fibre              | 2.6g            |
| Protein            | 1.3g            |
| Salt               | 1.3g            |

## Allergy Information



## **Dietary Information**



#### Ingredients

White cabbage, salt.