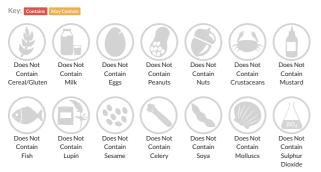

rkraut (6 x 810g)

Short Product Name: Sauerkraut

Chopped white cabbage fermented in brine, blanched with brine, pasteurised.

 Traded Unit GTIN:
 05019729000418
 Internal GTIN:
 4012200505656
 Supplier:
 R.H.Amar & Co Limited
 Suppliers Product Code:
 KU115

#### **Reference** Intake



Typical values per 100g : Energy 143kJ 34kcal

## Nutritional Information

| Typical Values     | Per 100g        |
|--------------------|-----------------|
| Energy             | 143kJ<br>34kCal |
| Carbohydrates      | 4.3g            |
| of which sugars    | 1.3g            |
| Fat                | 0.3g            |
| of which saturates | <0.1g           |
| Fibre              | 2.6g            |
| Protein            | 1.3g            |
| Salt               | 1.3g            |

## Allergy Information



## **Dietary Information**



#### Ingredients

White cabbage, salt.