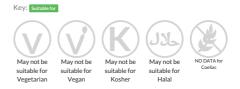

0g x 20

Short Product Name: Kids Spaghetti Bolognaise 250g x 20

Cooked spaghetti pasta with a seasoned beef mince sauce

Traded Unit GTIN: 5060058031390 Internal GTIN: Supplier: Scheff Foods Ltd Suppliers Product Code : KSBL250

#### **Reference** Intake



Typical values per 100g : Energy 398kJ 94kcal

## Nutritional Information

| Typical Values     | Per 100g        |
|--------------------|-----------------|
| Energy             | 398kJ<br>94kCal |
| Carbohydrates      | 11.4g           |
| of which sugars    | 2.5g            |
| Fat                | 2.7g            |
| of which saturates | 0.6g            |
| Fibre              | 1.2g            |
| Protein            | 4.9g            |
| Salt               | 0.39g           |

## Allergy Information



## **Dietary Information**



#### Ingredients

Cooked Spaghetti (40%) (Contains Water, Durum WHEAT Semolina, Rapeseed Oil), Tomato, Cooked Minced Beef (11%), Water, Onion, Tomato Puree, Red Wine, Rapeseed Oil, Sugar, Cornflour, Garlic Puree, Salt, Herbs, Spice