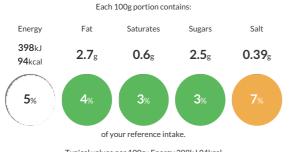

#### **Reference** Intake

Typical values per 100g : Energy 398kJ 94kcal

## Nutritional Information

| Typical Values     | Per 100g        |
|--------------------|-----------------|
| Energy             | 398kJ<br>94kCal |
| Carbohydrates      | 11.4g           |
| of which sugars    | 2.5g            |
| Fat                | 2.7g            |
| of which saturates | 0.6g            |
| Fibre              | 1.2g            |
| Protein            | 4.9g            |
| Salt               | 0.39g           |