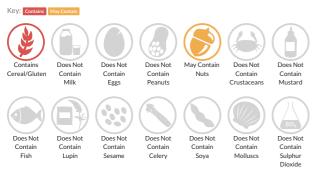

## Allergy Information

#### Ingredients

Cooked Spaghetti (40%) (Contains Water, Durum WHEAT Semolina, Rapeseed Oil), Tomato, Cooked Minced Beef (11%), Water, Onion, Tomato Puree, Red Wine, Rapeseed Oil, Sugar, Cornflour, Garlic Puree, Salt, Herbs, Spice