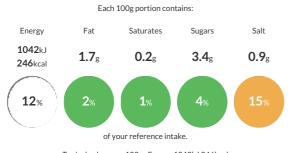

### **Reference** Intake

Typical values per 100g : Energy 1042kJ 246kcal

## Nutritional Information

| Typical Values     | Per 100g          |
|--------------------|-------------------|
| Energy             | 1042kJ<br>246kCal |
| Carbohydrates      | 46.9g             |
| of which sugars    | 3.4g              |
| Fat                | 1.7g              |
| of which saturates | 0.2g              |
| Fibre              | 3.3g              |
| Protein            | 9g                |
| Salt               | 0.9g              |