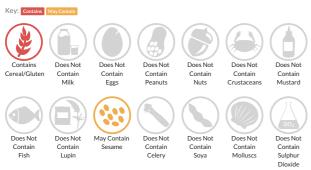

## Allergy Information

#### Allergen Statement

For allergens, including cereals containing Gluten, see ingredients in bold/CAPITALS

### MAY CONTAIN SESAME SEED

### Ingredients

WHEAT Flour (WHEAT Flour, Calcium Carbonate, Iron, Niacin & Thiamin), Water, Salt, Yeast, Sugar, Rapeseed Oil, Emulsifiers: E471, E472(e). Flour Treatment Agents: E300, E920.