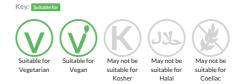

| Per 100g          |
|--------------------|-------------------|
| Energy             | 1042kJ<br>246kCal |
| Carbohydrates      | 46.9g             |
| of which sugars    | 3.4g              |
| Fat                | 1.7g              |
| of which saturates | 0.2g              |
| Fibre              | 3.3g              |
| Protein            | 9g                |
| Salt               | 0.9g              |

## Allergy Information



#### Allergen Statement

For allergens, including cereals containing Gluten, see ingredients in bold/CAPITALS

### MAY CONTAIN SESAME SEED

### Ingredients

WHEAT Flour (WHEAT Flour, Calcium Carbonate, Iron, Niacin & Thiamin), Water, Salt, Yeast, Sugar, Rapeseed Oil, Emulsifiers: E471, E472(e). Flour Treatment Agents: E300, E920.

## **Dietary Information**