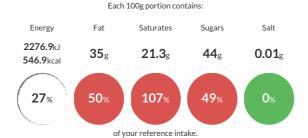

#### Reference Intake

Typical values per 100g: Energy 2276.9kJ 546.9kcal

### **Nutritional Information**

| Typical Values     | Per 100g              |
|--------------------|-----------------------|
| Energy             | 2276.9kJ<br>546.9kCal |
| Carbohydrates      | 47.6g                 |
| of which sugars    | 44g                   |
| Fat                | 35g                   |
| of which saturates | 21.3g                 |
| Fibre              | 7.7g                  |
| Protein            | 5.8g                  |
| Salt               | 0.01g                 |