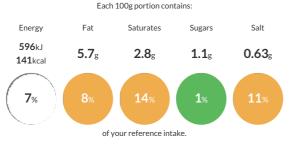

#### **Reference** Intake

Typical values per 100g : Energy 596kJ 141kcal

#### Nutritional Information

| Typical Values     | Per 100g         |
|--------------------|------------------|
| Energy             | 596kJ<br>141kCal |
| Carbohydrates      | 19g              |
| of which sugars    | 1.1g             |
| Fat                | 5.7g             |
| of which saturates | 2.8g             |
| Fibre              | 1.2g             |
| Protein            | 3.2g             |
| Salt               | 0.63g            |