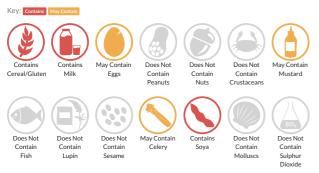

# Allergy Information

#### Allergen Statement

May contain celery, egg, and mustard