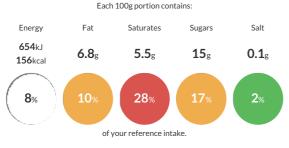

#### **Reference** Intake

Typical values per 100g : Energy 654kJ 156kcal

# Nutritional Information

| Typical Values     | Per 100g         |
|--------------------|------------------|
| Energy             | 654kJ<br>156kCal |
| Carbohydrates      | 22g              |
| of which sugars    | 15g              |
| Fat                | 6.8g             |
| of which saturates | 5.5g             |
| Fibre              | -g               |
| Protein            | 0.9g             |
| Salt               | 0.1g             |