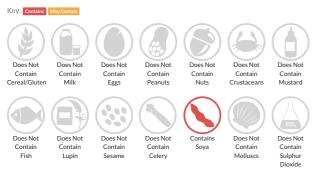

## Allergy Information

#### Allergen Statement

For allergens see ingredients in bold.

### Ingredients

Water, dried glucose syrup, sugar, chocolate sauce (9%) [sugar, water, chocolate (15%) (cocoa mass, sugar, cocoa butter, emulsifier (<b>soya</b> lecithin) flavourings), glucose syrup, glucose-fructose syrup, inulin, fat reduced cocoa powder, salt], coconut oil, chocolate pieces (4%) [sugar, cocoa mass, cocoa butter, emulsifier (<b>soya</b> lecithin), natural vanilla flavouring], soluble glucose fibre, dextrose, <b>soya</b> protein isolate, emulsifier (mono- and diglycerides of fatty acids), stabilisers (locust bean gum, guar gum), sea salt, English peppermint oil, colour (chlorophyllins, curcumin)