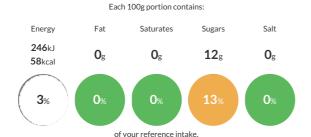

#### Reference Intake

Typical values per 100g: Energy 246kJ 58kcal

#### **Nutritional Information**

| Typical Values     | Per 100g        |
|--------------------|-----------------|
| Energy             | 246kJ<br>58kCal |
| Carbohydrates      | 14g             |
| of which sugars    | 12g             |
| Fat                | Og              |
| of which saturates | Og              |
| Fibre              | 1g              |
| Protein            | 0.5g            |
| Salt               | Og              |