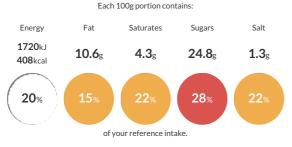

#### **Reference** Intake

Typical values per 100g : Energy 1720kJ 408kcal

### Nutritional Information

| Typical Values     | Per 100g          |
|--------------------|-------------------|
| Energy             | 1720kJ<br>408kCal |
| Carbohydrates      | 71g               |
| of which sugars    | 24.8g             |
| Fat                | 10.6g             |
| of which saturates | 4.3g              |
| Fibre              | 1.9g              |
| Protein            | 7.4g              |
| Salt               | 1.3g              |