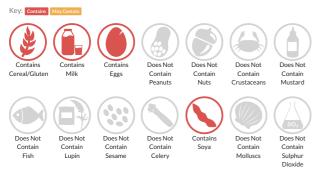

### Allergy Information

#### Ingredients

WHEAT Flour (WHEAT, Calcium, Iron, Niacin, Thiamin), Sugar, Vegetable Oil Blend (Palm & Rapeseed Oil), Dextrose, Raising Agents (E500(ii), E450(i), Dried Whole EGG Powder, Buttermilk Powder (MILK), Whey Powder (MILK), Emulsifier (Glucose Syrup, E472b, E477, SOYA Flour), Leavening Agent E450(vii), E341(i)), MILK Protein (Whey Powder, Acid Casein), Dried EGG White Powder, Flavouring, Thickener (Xanthan Gum).