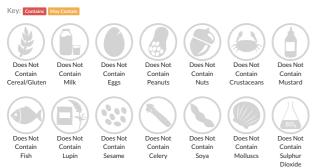

250 ml serving and is free of artificial colours and flavours. You know you've been Tangoed when you've just had a ridiculously refreshing experience. Now drink up...because it's Time to Tango.

Traded Unit GTIN: 05010102233126 Internal GTIN: 5010102243408 Supplier: Britvic Soft Drinks Limited Suppliers Product Code: 250704

### **Reference** Intake



## Nutritional Information

| Typical Values     | Per 100ml     |
|--------------------|---------------|
| Energy             | 15kJ<br>4kCal |
| Carbohydrates      | Og            |
| of which sugars    | Og            |
| Fat                | Og            |
| of which saturates | Og            |
| Fibre              | -g            |
| Protein            | Og            |
| Salt               | Og            |

### Allergy Information



### **Dietary Information**



### Ingredients

Carbonated Water, Fruit Juices from Concentrate (Apple 3%, Blackcurrant 2%), Acids (Citric Acid, Malic Acid), Carrot and Hibiscus Concentrate, Acidity Regulator (Sodium Citrate), Natural Raspberry Flavouring with other Natural Flavourings, Preservative (Potassium Sorbate), Sweeteners (Sucralose, Acesulfame K).