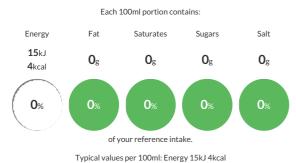

### **Reference** Intake

## Nutritional Information

| Typical Values     | Per 100ml     |
|--------------------|---------------|
| Energy             | 15kJ<br>4kCal |
| Carbohydrates      | Og            |
| of which sugars    | Og            |
| Fat                | Og            |
| of which saturates | Og            |
| Fibre              | -g            |
| Protein            | Og            |
| Salt               | Og            |