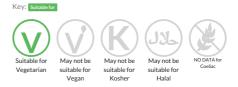

ocolate fudge mixture, topped with plain chocolate and finished with a milk chocolate drizzle.

Traded Unit GTIN: 5060044070037 Internal GTIN: Supplier: The Handmade Cake Co. Suppliers Product Code: 070037

#### **Reference** Intake



Typical values per 100g : Energy 2118kJ 507kcal

## Nutritional Information

| Typical Values     | Per 100g          |
|--------------------|-------------------|
| Energy             | 2118kJ<br>507kCal |
| Carbohydrates      | 50.5g             |
| of which sugars    | 35g               |
| Fat                | 30.2g             |
| of which saturates | 13.7g             |
| Fibre              | 4.1g              |
| Protein            | 6.2g              |
| Salt               | 0.68g             |

### Allergy Information



### **Dietary Information**



#### Ingredients

Digestive Biscuits [<b>WHEAT </b>Flour (with Calcium Carbonate, Iron, Niacin, Thiamin), Palm Oil, Sugar, Wholemeal <b>WHEAT </b>Flour, Partially Inverted Sugar Syrup, Raising Agents (E500, E503), Salt], Dark Chocolate (25%) [Cocoa Mass, Sugar, Cocoa Butter, Emulsifier (Lecithins (<b>SOYA</b>)), Natural Vanilla Flavouring], Sweetened Condensed Milk (Whole <b>MILK</b>, Sugar), Vegetable Margarine [Palm Oil, Rapeseed Oil, Water, Salt, Emulsifier (E471), Natural Flavouring], Sultanas (6%), <b>WALNUTS </b>(5%), Glacé Cherries (2.4%) [Cherries, Glucose-Fructose Syrup, Sugar, Acidity Regulator (Citric Acid), Colour (Anthocyanins)], Milk Chocolate (1.4%) [Sugar, Cocoa Butter, Whole <b>MILK </b>Powder, Cocoa Mass, Emulsifier (Lecithins (<b>SOYA</b>)), Natural Vanilla Flavouring]