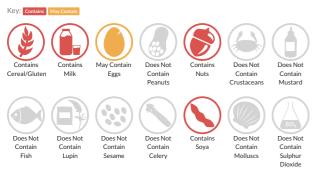

### Allergy Information

#### Ingredients

Digestive Biscuits [<b>WHEAT </b>Flour (with Calcium Carbonate, Iron, Niacin, Thiamin), Palm Oil, Sugar, Wholemeal <b>WHEAT </b>Flour, Partially Inverted Sugar Syrup, Raising Agents (E500, E503), Salt], Dark Chocolate (25%) [Cocoa Mass, Sugar, Cocoa Butter, Emulsifier (Lecithins (<b>SOYA</b>)), Natural Vanilla Flavouring], Sweetened Condensed Milk (Whole <b>MILK</b>, Sugar), Vegetable Margarine [Palm Oil, Rapeseed Oil, Water, Salt, Emulsifier (E471), Natural Flavouring], Sultanas (6%), <b>WALNUTS </b>(5%), Glacé Cherries (2.4%) [Cherries, Glucose-Fructose Syrup, Sugar, Acidity Regulator (Citric Acid), Colour (Anthocyanins)], Milk Chocolate (1.4%) [Sugar, Cocoa Butter, Whole <b>MILK </b>Powder, Cocoa Mass, Emulsifier (Lecithins (<b>SOYA</b>)), Natural Vanilla Flavouring].