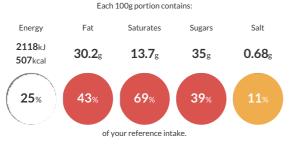

#### **Reference** Intake

Typical values per 100g : Energy 2118kJ 507kcal

## Nutritional Information

| Typical Values     | Per 100g          |
|--------------------|-------------------|
| Energy             | 2118kJ<br>507kCal |
| Carbohydrates      | 50.5g             |
| of which sugars    | 35g               |
| Fat                | 30.2g             |
| of which saturates | 13.7g             |
| Fibre              | 4.1g              |
| Protein            | 6.2g              |
| Salt               | 0.68g             |