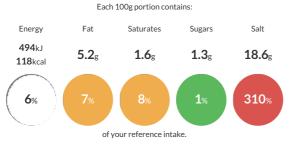

#### **Reference** Intake

Typical values per 100g : Energy 494kJ 118kcal

#### Nutritional Information

| Typical Values     | Per 100g         |
|--------------------|------------------|
| Energy             | 494kJ<br>118kCal |
| Carbohydrates      | 3.6g             |
| of which sugars    | 1.3g             |
| Fat                | 5.2g             |
| of which saturates | 1.6g             |
| Fibre              | 1g               |
| Protein            | 13g              |
| Salt               | 18.6g            |