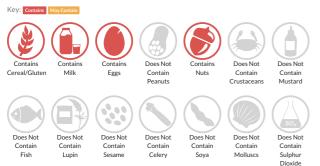

## Allergy Information

## Ingredients

Sugar, Wheat Flour (WHEAT Flour, Calcium Carbonate, Iron, Niacin, Thiamin), Pasteurised Whole EGG, Apricot Jam (12%) (Glucose Syrup, Apricot Puree, Sugar, Gelling Agent (Pectin), Acidity Regulators (Citric Acid, Trisodium Citrate), Flavouring, Colour (Carotenes), Preservative (Potassium Sorbate)), Rapeseed Oil, Water, Humectant (Glycerol), Butter (MILK), Margarine (Vegetable Oils (Palm, Rapeseed), Water, Emulsifier (Mono- and Diglycerides of Fatty Acids)), WHEAT Starch, Whey Powder (MILK), WHEAT Gluten, Chicory Root Fibre, Raising Agents (Disodium Diphosphate, Potassium Carbonate), PISTACHIO Nibs, Natural Flavouring, Citrus Fibre, Colours (Carmine, Lutein), Freeze-dried Raspberries, Acidity Regulator (Citric Acid).