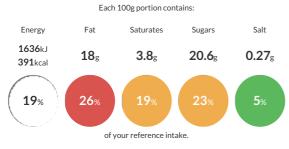

#### **Reference** Intake

Typical values per 100g : Energy 1636kJ 391kcal

## Nutritional Information

| Typical Values     | Per 100g          |
|--------------------|-------------------|
| Energy             | 1636kJ<br>391kCal |
| Carbohydrates      | 53g               |
| of which sugars    | 20.6g             |
| Fat                | 18g               |
| of which saturates | 3.8g              |
| Fibre              | 2.3g              |
| Protein            | 4.6g              |
| Salt               | 0.27g             |