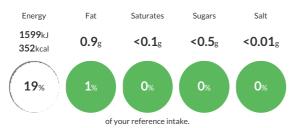

#### Reference Intake

### Each 100g portion contains:

Typical values per 100g: Energy 1599kJ 352kcal

#### **Nutritional Information**

| Typical Values     | Per 100g          |
|--------------------|-------------------|
| Energy             | 1599kJ<br>352kCal |
| Carbohydrates      | 86g               |
| of which sugars    | <0.5g             |
| Fat                | 0.9g              |
| of which saturates | <0.1g             |
| Fibre              | 1g                |
| Protein            | 5g                |
| Salt               | <0.01g            |