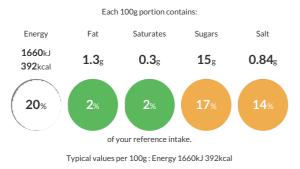

#### Nutritional Information

| Typical Values     | Per 100g          |
|--------------------|-------------------|
| Energy             | 1660kJ<br>392kCal |
| Carbohydrates      | 84g               |
| of which sugars    | 15g               |
| Fat                | 1.3g              |
| of which saturates | 0.3g              |
| Fibre              | 6g                |
| Protein            | 8g                |
| Salt               | 0.84g             |