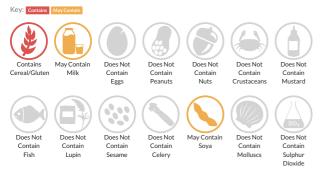

### Allergy Information

## **Dietary Information**

Allergen Statement May contain milk, soy