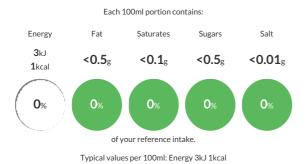

#### **Reference** Intake

#### Nutritional Information

| Typical Values     | Per 100ml    |
|--------------------|--------------|
| Energy             | 3kJ<br>1kCal |
| Carbohydrates      | <0.5g        |
| of which sugars    | <0.5g        |
| Fat                | <0.5g        |
| of which saturates | <0.1g        |
| Fibre              | -g           |
| Protein            | <0.5g        |
| Salt               | <0.01g       |