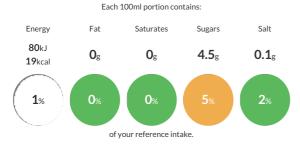

#### Reference Intake

Typical values per 100ml: Energy 80kJ 19kcal

#### **Nutritional Information**

| Typical Values     | Per 100ml      |
|--------------------|----------------|
| Energy             | 80kJ<br>19kCal |
| Carbohydrates      | 4.5g           |
| of which sugars    | 4.5g           |
| Fat                | Og             |
| of which saturates | Og             |
| Fibre              | Og             |
| Protein            | Og             |
| Salt               | 0.1g           |