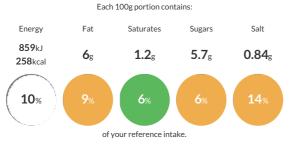

#### **Reference** Intake

Typical values per 100g : Energy 859kJ 258kcal

### Nutritional Information

| Typical Values     | Per 100g         |
|--------------------|------------------|
| Energy             | 859kJ<br>258kCal |
| Carbohydrates      | 40.7g            |
| of which sugars    | 5.7g             |
| Fat                | бg               |
| of which saturates | 1.2g             |
| Fibre              | Зg               |
| Protein            | 7.4g             |
| Salt               | 0.84g            |