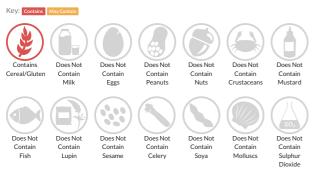

### Allergy Information

#### Allergen Statement

This product contains WHEAT FLOUR, WHEAT GLUTEN. May contain RYE and BARLEY.