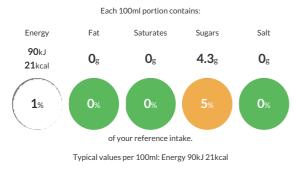

### **Reference** Intake

## Nutritional Information

| Typical Values     | Per 100ml      |
|--------------------|----------------|
| Energy             | 90kJ<br>21kCal |
| Carbohydrates      | 4.8g           |
| of which sugars    | 4.3g           |
| Fat                | Og             |
| of which saturates | Og             |
| Fibre              | 0.1g           |
| Protein            | 0.1g           |
| Salt               | Og             |