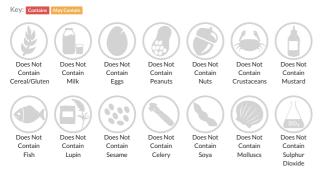

ions for full terms and conditions.

# San Pellegrino Grapefruit 4x6x330ml Fridge pack (New Can)

Sparkling Grapefruit Beverage with 16% Grapefruit Juice from Concentrate with Sugar and Sweetener

Traded Unit GTIN: 8002270356889 Internal GTIN: 8002270366857 Supplier: Nestle Waters UK Suppliers Product Code : 12507509

### **Reference** Intake



## Nutritional Information

| Typical Values     | Per 100ml      |
|--------------------|----------------|
| Energy             | 90kJ<br>21kCal |
| Carbohydrates      | 4.8g           |
| of which sugars    | 4.3g           |
| Fat                | Og             |
| of which saturates | Og             |
| Fibre              | 0.1g           |
| Protein            | 0.1g           |
| Salt               | Og             |

# Allergy Information



#### **Dietary Information**



#### Ingredients

Water, Grapefruit Juice from Concentrate (16%), Sugar, Grapefruit Extract (1%), Carbon Dioxide, Acid: Citric Acid. Natural Flavourings, Stabiliser: Pectins. Sweetener: Steviol Glycosides from Stevia. Sweetener from natural origin