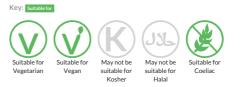

ns.

# San Pellegrino Grapefruit 4x6x330ml Fridge pack (New Can)

Sparkling Grapefruit Beverage with 16% Grapefruit Juice from Concentrate with Sugar and Sweetener

Traded Unit GTIN: 8002270356889 Internal GTIN: 8002270366857 Supplier: Nestle Waters UK Suppliers Product Code : 12507509

### **Reference** Intake



## Nutritional Information

| Typical Values     | Per 100ml      |
|--------------------|----------------|
| Energy             | 90kJ<br>21kCal |
| Carbohydrates      | 4.8g           |
| of which sugars    | 4.3g           |
| Fat                | Og             |
| of which saturates | Og             |
| Fibre              | 0.1g           |
| Protein            | 0.1g           |
| Salt               | Og             |

# Allergy Information



#### **Dietary Information**



#### Ingredients

Water, Grapefruit Juice from Concentrate (16%), Sugar, Grapefruit Extract (1%), Carbon Dioxide, Acid: Citric Acid. Natural Flavourings, Stabiliser: Pectins. Sweetener: Steviol Glycosides from Stevia. Sweetener from natural origin