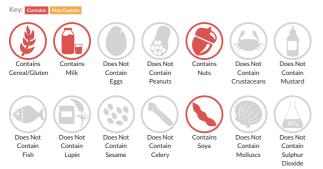

### Allergy Information

#### Ingredients

MILK chocolate 30% (sugar,cocoa butter,cocoa mass,skimmed MILK powder,concentrated butter, emulsifier: lecithins (SOYA).vanillin),HAZELNUTS (28.5%),sugar,palm oil,WHEAT flour,whey powder (MILK),fat-reduced cocoa,emulsifier: lecithins (SOYA).raising agent (sodium bicarbonate),salt,vanillin