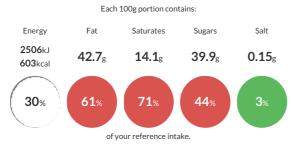

#### **Reference** Intake

Typical values per 100g : Energy 2506kJ 603kcal

## Nutritional Information

| Typical Values     | Per 100g          |
|--------------------|-------------------|
| Energy             | 2506kJ<br>603kCal |
| Carbohydrates      | 44.4g             |
| of which sugars    | 39.9g             |
| Fat                | 42.7g             |
| of which saturates | 14.1g             |
| Fibre              | -g                |
| Protein            | 8.2g              |
| Salt               | 0.15g             |