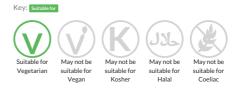

spy wafer, a velvety filling, smooth milk chocolate and finely chopped hazelnut pieces.

Traded Unit GTIN: 08000500047873 Internal GTIN: 80050278 Supplier: Ferrero UK Ltd Suppliers Product Code: XGB264003

#### **Reference** Intake



Typical values per 100g : Energy 2506kJ 603kcal

## Nutritional Information

| Typical Values     | Per 100g          |
|--------------------|-------------------|
| Energy             | 2506kJ<br>603kCal |
| Carbohydrates      | 44.4g             |
| of which sugars    | 39.9g             |
| Fat                | 42.7g             |
| of which saturates | 14.1g             |
| Fibre              | -g                |
| Protein            | 8.2g              |
| Salt               | 0.15g             |

### Allergy Information



#### **Dietary Information**



#### Ingredients

MILK chocolate 30% (sugar,cocoa butter,cocoa mass,skimmed MILK powder,concentrated butter, emulsifier: lecithins (SOYA).vanillin),HAZELNUTS (28.5%),sugar,palm oil,WHEAT flour,whey powder (MILK),fat-reduced cocoa,emulsifier: lecithins (SOYA).raising agent (sodium bicarbonate),salt,vanillin