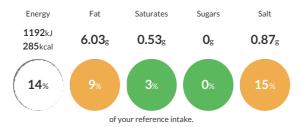

### Each 100g portion contains:

Typical values per 100g : Energy 1192kJ 285kcal

#### **Nutritional Information**

| Typical Values     | Per 100g          |
|--------------------|-------------------|
| Energy             | 1192kJ<br>285kCal |
| Carbohydrates      | 22.24g            |
| of which sugars    | Og                |
| Fat                | 6.03g             |
| of which saturates | 0.53g             |
| Fibre              | 29.8g             |
| Protein            | 19.93g            |
| Salt               | 0.87g             |