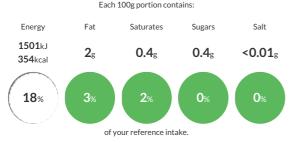

#### Reference Intake

Typical values per 100g: Energy 1501kJ 354kcal

### **Nutritional Information**

| Typical Values     | Per 100g          |
|--------------------|-------------------|
| Energy             | 1501kJ<br>354kCal |
| Carbohydrates      | 73g               |
| of which sugars    | 0.4g              |
| Fat                | 2g                |
| of which saturates | 0.4g              |
| Fibre              | 2g                |
| Protein            | 10g               |
| Salt               | <0.01g            |