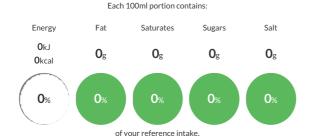

#### Reference Intake

Typical values per 100ml: Energy 0kJ 0kcal

### **Nutritional Information**

| Typical Values     | Per 100ml    |
|--------------------|--------------|
| Energy             | 0kJ<br>0kCal |
| Carbohydrates      | Og           |
| of which sugars    | Og           |
| Fat                | Og           |
| of which saturates | Og           |
| Fibre              | Og           |
| Protein            | Og           |
| Salt               | Og           |